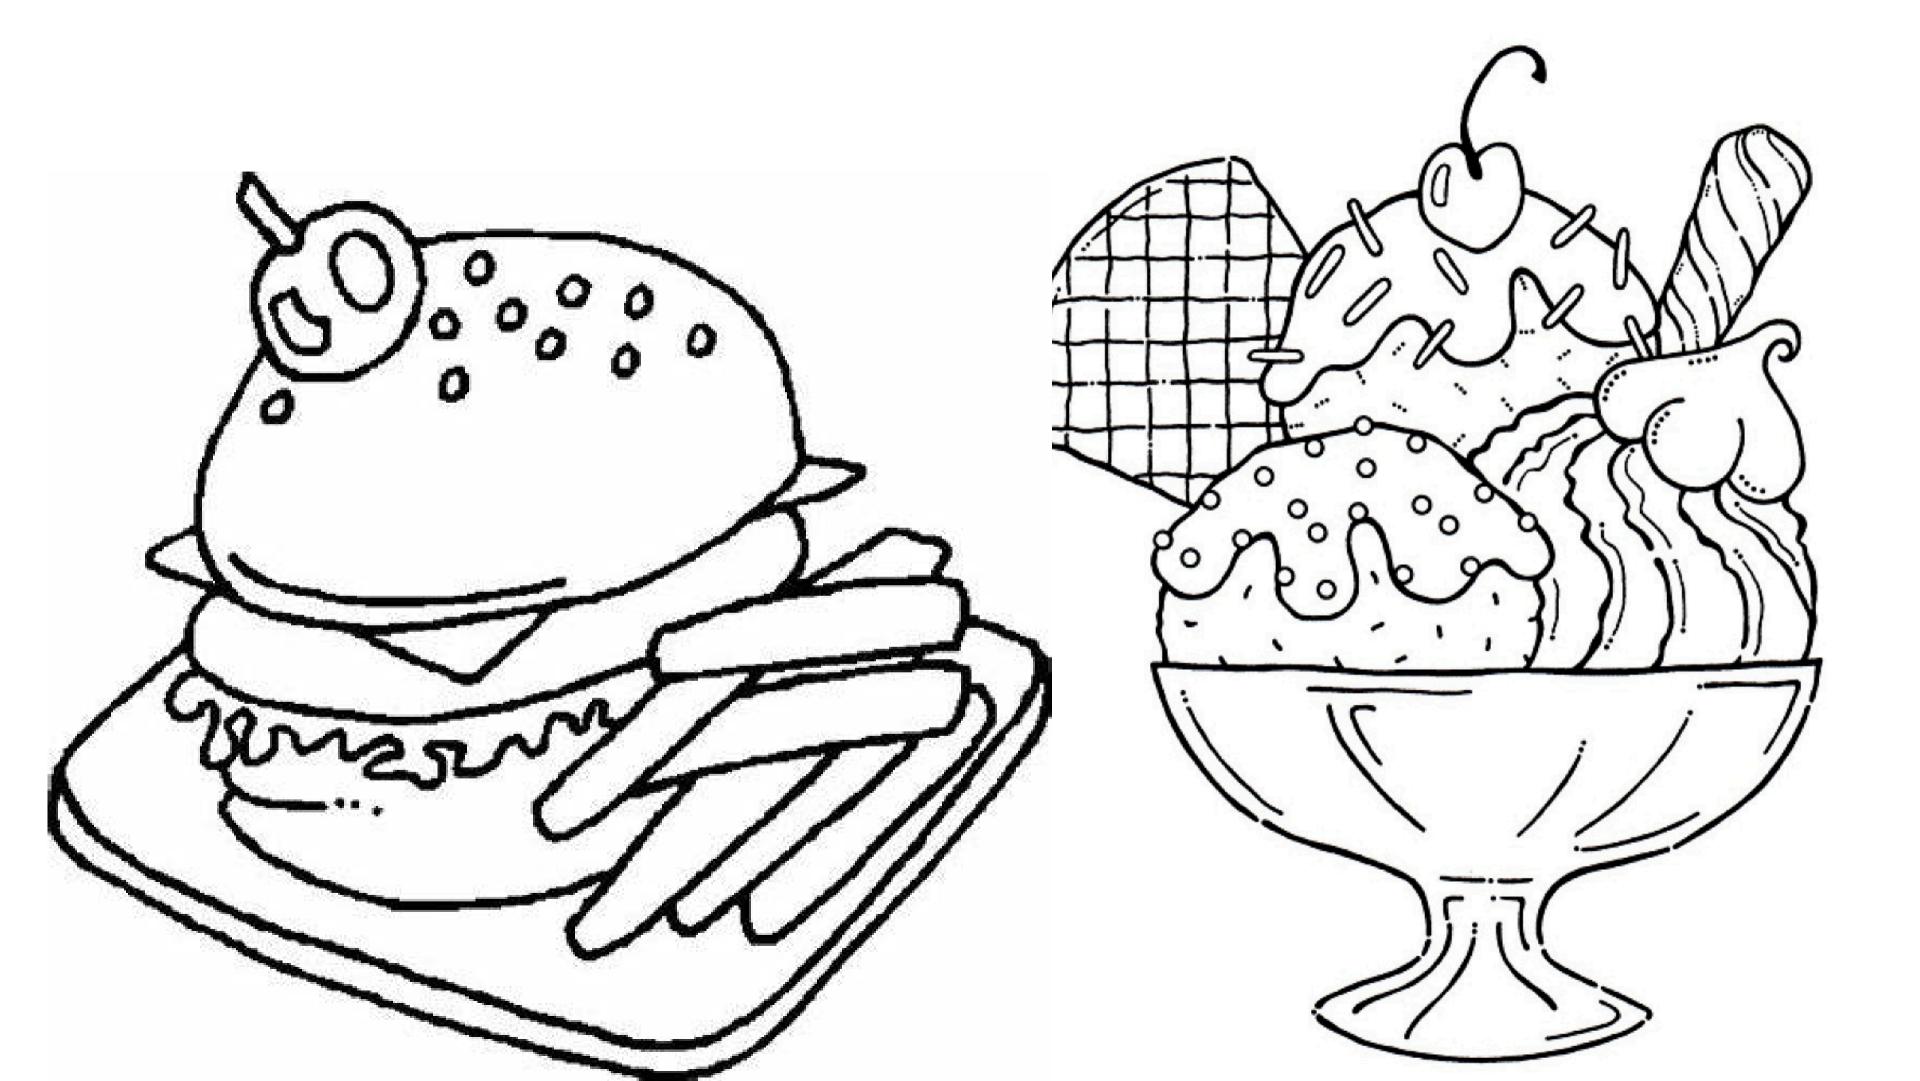

## Main – £10

Long Lane cheese burger and fries

Fish and chips (GF, DF)
Sausage & mash, gravy (GF)
Crispy chicken goujons with fries (GF)
5" Pizza (V)

Add fresh tomato £2
Add pepperoni £2
Add ham £2

Sides- £2

#### Yew Tree Sundae (GF)

Fresh yummy strawberries, ice cream, strawberry sauce, crushed meringue and loads of cream!